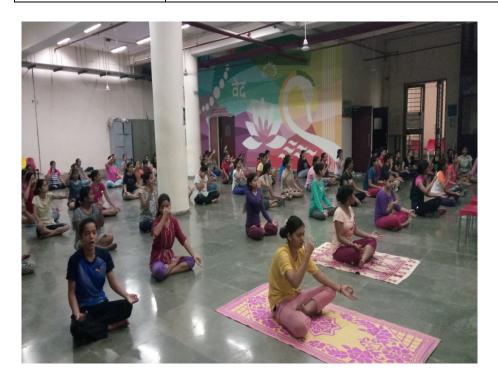

## REPORT ON THE CERTIFICATE COURSE IN FOUNDATION OF YOGA

The Department of Physical Education and Sports organized a 'CERTIFICATE COURSE IN FOUNDATION OF YOGA' from 06 August to 15 September, 2019 (Monday to Friday) in the college premises for college students and staff members.

The duration of the course was 40 hours spread over a period of one month. Physical Classes were conducted five days per week from 7:30 am to 9:00 am each day.

Course Fee: For Students Rs.100/-

For Staff Rs.250/-

There were 62 students/ staff members enrolled in the course.

At the end of the course, there was a practical and theory exam. Those who had secured minimum 90% attendance were eligible for appearing in the practical examination. Certificates were awarded to the 52candidates who had cleared the practical examination.